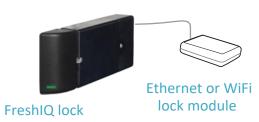

## Which module is right for your market?

Module connects directly to existing coolers and freezers.

Module to use when the unlock/lock functions are tied to a

ColdTrag\*

Temperature only module, independent of a health timer lock, that can be placed anywhere in the cold chain.

Cafeteria

35.6°F

REAL TIME

**ALERTS** 

▲ March 21 2018, 1:58Ph

35.6°F

Module Cloud Link

- - a FreshIQ health timer lock. If the unit is not equipped with a FreshIQ lock, one can be easily retrofit to
- payment event.