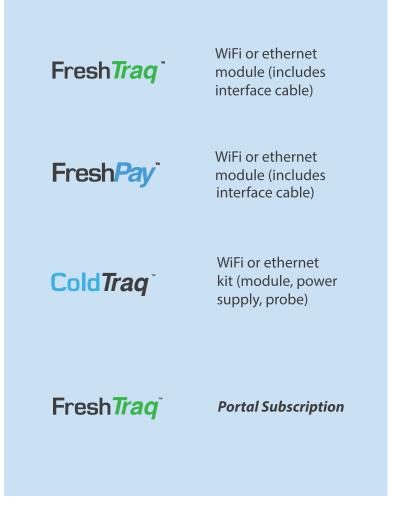

## Which module is right for your market?

Module connects directly to existing coolers and freezers.

Module to use when the unlock/lock functions are tied to a

ColdTrag\*

Temperature only module, independent of a health timer lock, that can be placed anywhere in the cold chain.