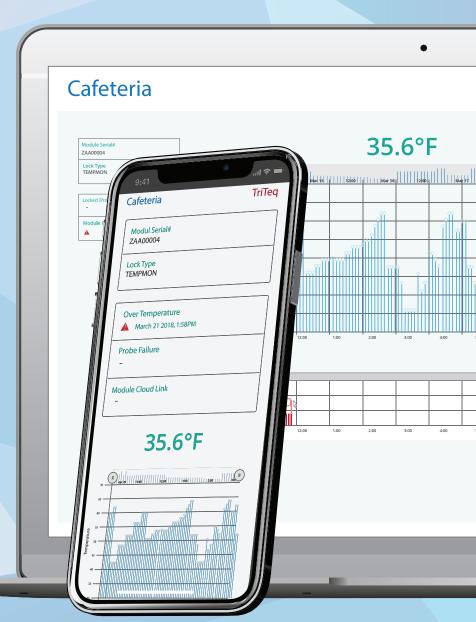

## **Cold***Traq*<sup>™</sup> COLD STORAGE MONITOR

- Works in any stationaryor mobile refrigerator
- Plug-n-play installation with customer preffered network equipement
- External module with reliable signal and power
- Real time customized alerts and data collection
- Temperature logs at 6 min interval and 90-day history
- Accessible from computers tablets or smartphones
- View real-time in FreshTraq<sup>®</sup> portal
- Data export to CSV, PDF or image
- SMS and email fault alerts configurable for each location