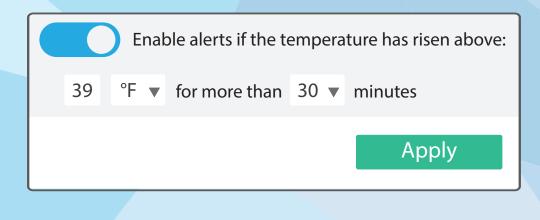

## **Cold***Traq*<sup>™</sup> COLD STORAGE MONITOR

- Works in any stationaryor mobile refrigerator
- Plug-n-play installation with customer preffered network equipement
- External module with reliable signal and power
- Real time customized alerts and data collection
- Temperature logs at 6 min interval and 90-day history
- Accessible from computers tablets or smartphones
- View real-time in FreshTraq<sup>®</sup> portal
- Data export to CSV, PDF or image
- SMS and email fault alerts configurable for each location