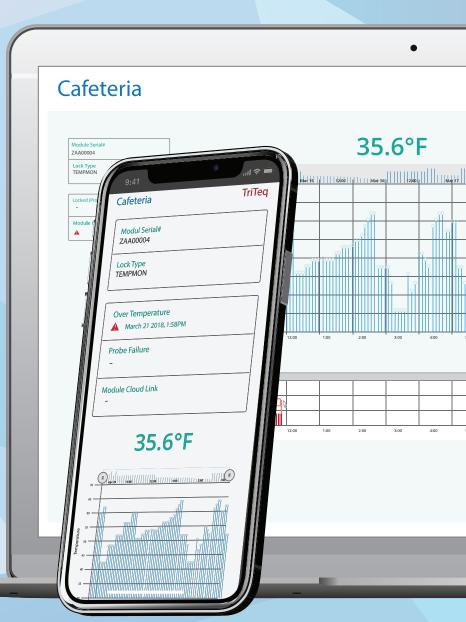

## **Cold***Traq*<sup>™</sup> COLD STORAGE MONITOR

- Works in any stationary or mobile refrigerator
- Plug-n-play installation with customer preferred network equipment
- External module for reliable signal and power
- Real-time customized alerts and data collection
- Temperature logs at 6 min intervals with 90-day history
- Access data in FreshTraq portal from any PC or mobile device
- Data export to CSV
- SMS and email fault alerts configurable for each installation

| Enable alerts if the temperature has risen above: |    |      |               |      |         |
|---------------------------------------------------|----|------|---------------|------|---------|
|                                                   | 39 | °F 🔻 | for more than | 30 🔻 | minutes |
|                                                   |    |      |               |      | Apply   |
|                                                   |    |      |               |      |         |