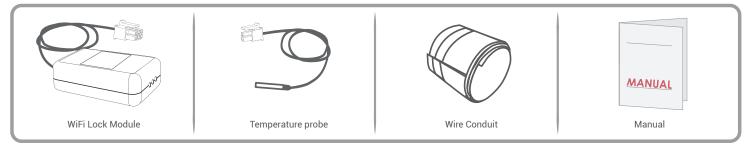

max | Royal<br>Vision | Default<br>SSID | Custom<br>SSID | Ethernet     |
|--------|---------------------|-----------------|-----------------|----------------|--------------|
| FCP-D  | $\checkmark$        |                 | $\checkmark$    |                |              |
| FCP-C  | $\checkmark$        |                 |                 | $\checkmark$   |              |
| FCP-E  | $\checkmark$        |                 |                 |                | $\checkmark$ |
| FCV-D  |                     | $\checkmark$    | $\checkmark$    |                |              |
| FCV-C  |                     | $\checkmark$    |                 | $\checkmark$   |              |
| FCV-E  |                     | $\checkmark$    |                 |                | $\checkmark$ |

## Kit Contents:



## How to Install:

Remove existing harness connecting the controller to the lock. Connect controller harness into the module and the module harness into the lock. Optional temerature probe needs to be installed internally.