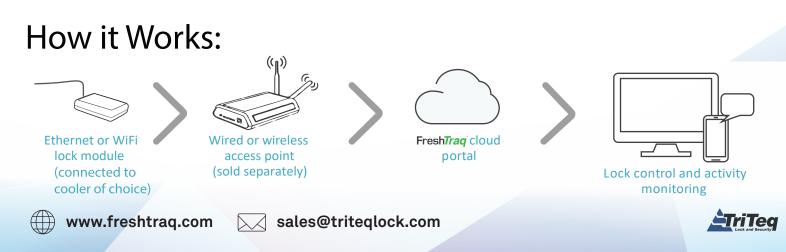

## How to Install:

Remove existing harness connecting the controller to the lock. Connect controller harness into the module and the module harness into the lock. Optional temerature probe needs to be installed internally.